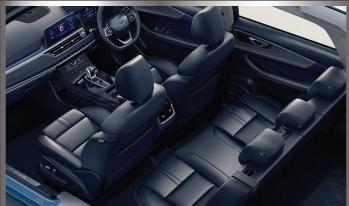

## 5 Luxury Seats

Supple synthetic leather seats cushion you and your passengers for even the longest road trips. The driver and front passenger seats are heavily bolstered for a snug fit and extended for added leg support, with electronic seat adjustment making it a delight to find the proper driving position. The second-row bench seats are also generously padded to leave your passengers feeling cosy and comfortable.

## A Boot Built for Bigger

The flexible boot space is made for changing needs. With back seats down, the boot space is a generous 1500L, and even with these rear seats raised for the maximum five-person occupancy, the boot space is still 475L.