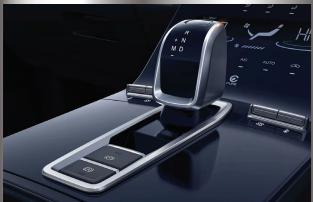

## **Electronic Gearshift and Intelligent Driving Modes**

The Tiggo 7 Pro's high-tech electronic gearshift is unaffected by terrain when parking, making parking precise and effortless. The Tiggo 7 Pro shifts between different driving modes according to the road conditions you face, saving you fuel and enhancing your drive. It will also memorize the driving mode you last so you're already in Eco or Sports mode when you get back into your car.