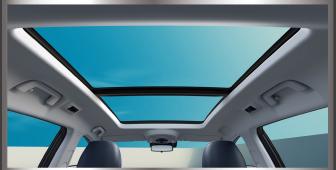

#### **Powered Panoramic Sunroof\***

With a 1.13m<sup>2</sup> skylight, the Tiggo 7 Pro lets passengers take in a full view of the sky, the stars and any skyscrapers you drive past. The One-touch ON/OFF/Warped sunroof includes an anti-pinch function to protect occupants from injury. \*Executive model only.