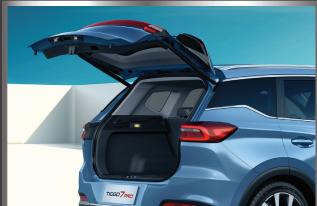

# **Automatic Sensing Tailgate**

The Tiggo 7 Pro's electric tailgate opens automatically when the remote control is brought within 1 metre of the tailgate, sparing you the inconvenience of having to search for your key when you want to load up the boot.