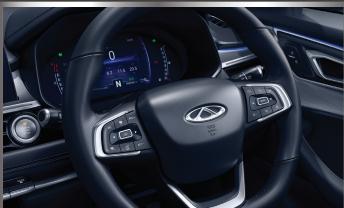

### **Multi-Function Steering Wheel**

With four adjustment settings and wrapped in soft-touch synthetic leather, the Tiggo 7 Pro's steering wheel perfectly balances form and function. The A/V system and entertainment, colour screens, Bluetooth phone, and cruise control are all at your fingertips.