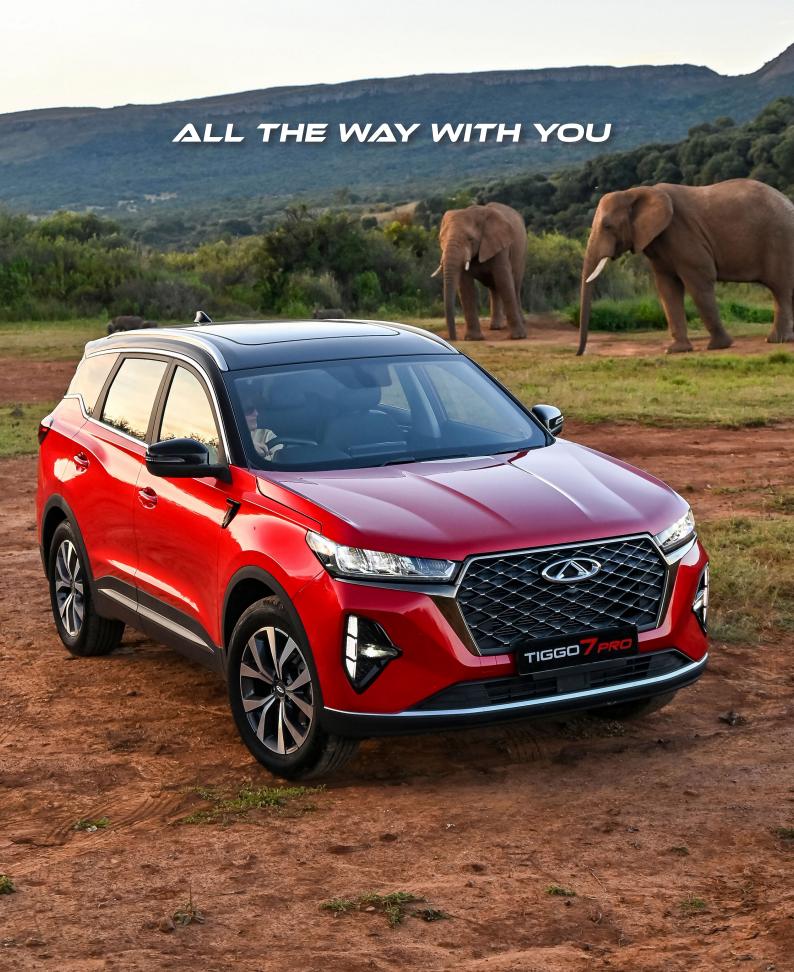

## **Electronic Gearshift and Intelligent Driving Modes**

The Tiggo 7 Pro's high-tech electronic gearshift is unaffected by terrain when parking, making parking precise and effortless. The Tiggo 7 Pro shifts between different driving modes according to the road conditions you face, saving you fuel and enhancing your drive. It will also memorize the driving mode you last so you're already in Eco or Sports mode when you get back into your car.

## A Boot Built for Bigger

The flexible boot space is made for changing needs. With back seats down, the boot space is a generous 1500L, and even with these rear seats raised for the maximum five-person occupancy, the boot space is still 475L.