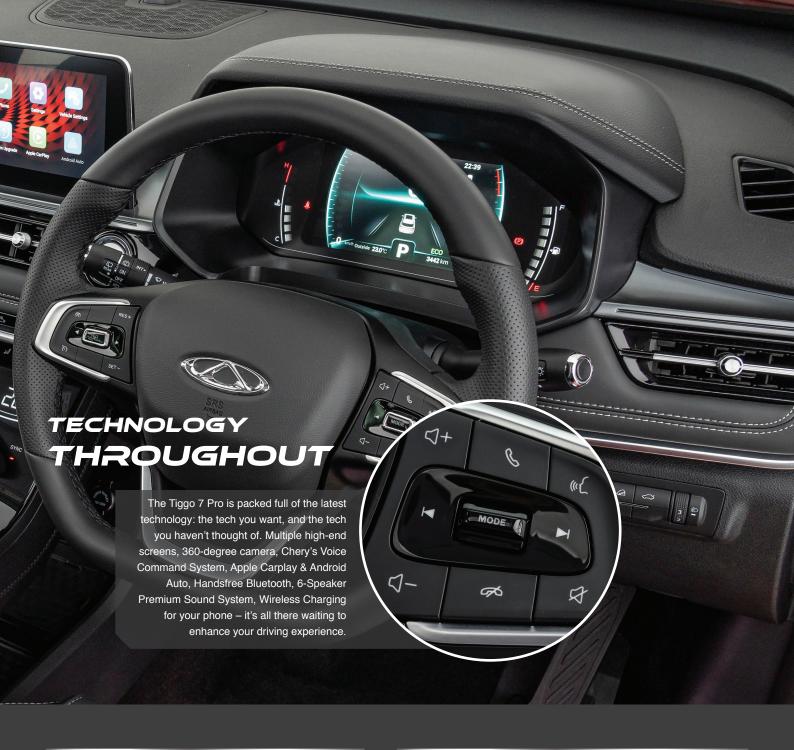

#### **Integrated Screens for a Seamless Sense of Control**

The Tiggo 7 Pro features three high-end screens: a 12.3-inch digital instrument cluster, an 8-inch touchscreen climate control interface and 10.25-inch touchscreen infotainment system with Apple CarPlay, Android Auto and voice activation. This tri-screen linkage of mobile phone, LCD instrument panel and HD touch screen makes for a smoother, more user-friendly, and safer driving experience.

### **Multi-Function Steering Wheel**

With four adjustment settings and wrapped in soft-touch synthetic leather, the Tiggo 7 Pro's steering wheel perfectly balances form and function. The A/V system and entertainment, colour screens, Bluetooth phone, and cruise control are all at your fingertips.