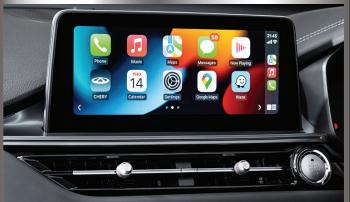

#### **Integrated Screens for a Seamless Sense of Control**

The Tiggo 7 Pro features three high-end screens: a 12.3-inch digital instrument cluster, an 8-inch touchscreen climate control interface and 10.25-inch touchscreen infotainment system with Apple CarPlay, Android Auto and voice activation. This tri-screen linkage of mobile phone, LCD instrument panel and HD touch screen makes for a smoother, more user-friendly, and safer driving experience.