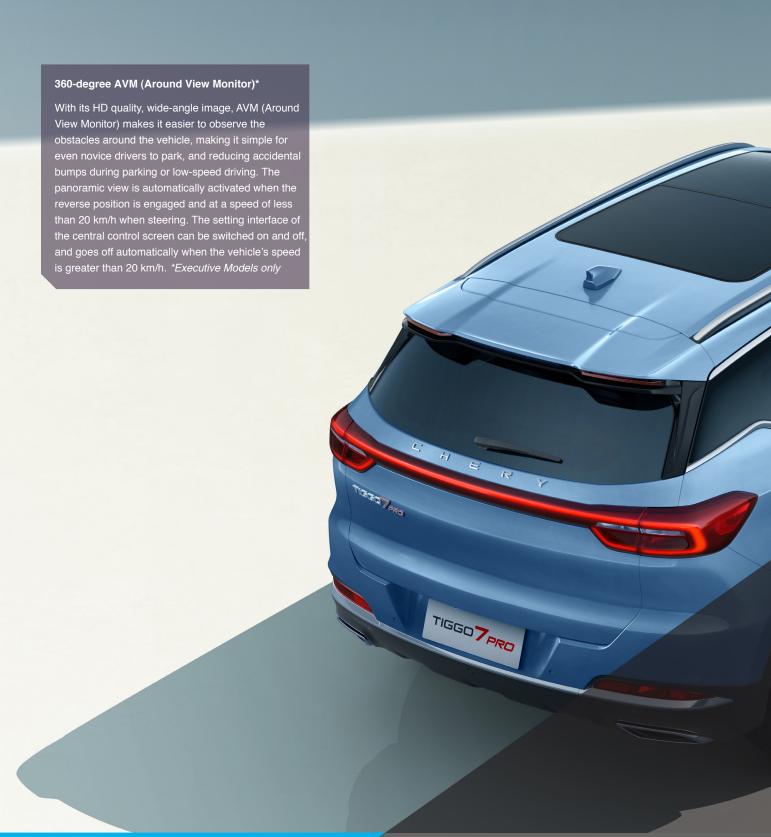

he boot space is a generous 1500L, and even with these rear seats raised for the maximum five-person occupancy, the boot space is still 475L.





## Smarter Lights

Efficient Matrix LED headlights radically improve road illumination and driving safety and are fitted with a Follow-Me-Home Function. Plus, when you approach the vehicle with your smart key, the taillights, dome lights, exterior mirror lights, and cabin ambient lights all illuminate to guide you to your car in dark environments.



### **Multi-Function Steering Wheel**

With four adjustment settings and wrapped in soft-touch synthetic leather, the Tiggo 7 Pro's steering wheel perfectly balances form and function. The A/V system and entertainment, colour screens, Bluetooth phone, and cruise control are all at your fingertips.





#### **HD Reversing Camera**

Monitoring road conditions, vehicle spacing, automatic speed regulations and start/stop.

#### **BSD (Blind Spot Detection)**

The Tiggo 7 Pro uses BSD (Blind Spot Monitoring) to detect passing cars and prevent accidents due to overtaking cars moving through any potential blind spots in the rear-view mirror.

#### **TPMS (Tire Pressure Monitoring System)**

Each tyre on the Tiggo 7 Pro carries a pressure sensor which communicates tyre pressure and temperature via wireless radio frequency signals. When the tyre pressure is less than 1.8bar and the vehicle is driving at a speed over 30km/h, the system issues a low-pressure alarm after the vehicle has driven for some time. When the tyre temperature is greater than 85 C and the vehicle is driving at speeds ove