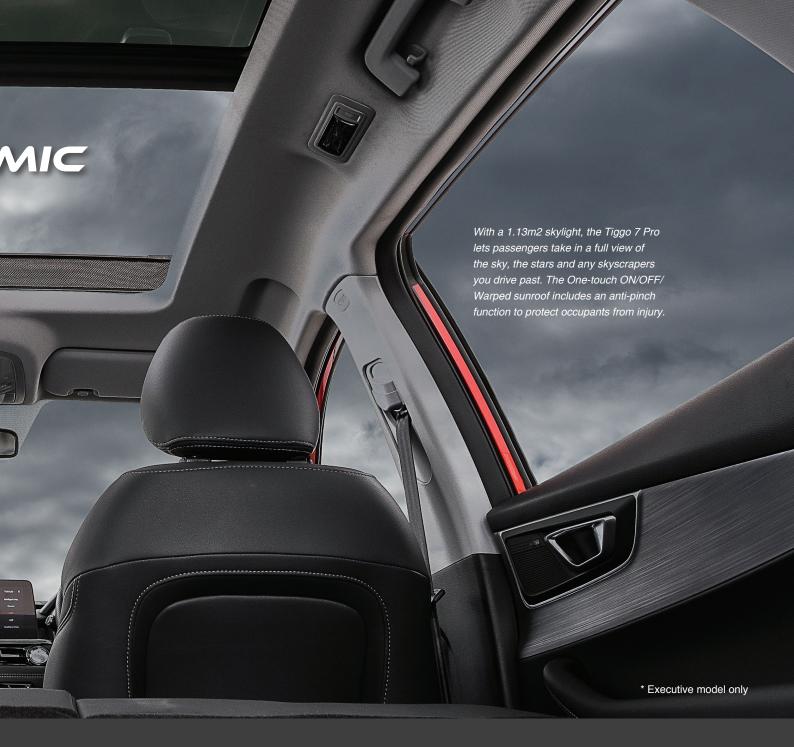

#### **Powered Panoramic Sunroof\***

With a 1.13m<sup>2</sup> skylight, the Tiggo 7 Pro lets passengers take in a full view of the sky, the stars and any skyscrapers you drive past. The One-touch ON/OFF/Warped sunroof includes an anti-pinch function to protect occupants from injury. \*Executive model only.