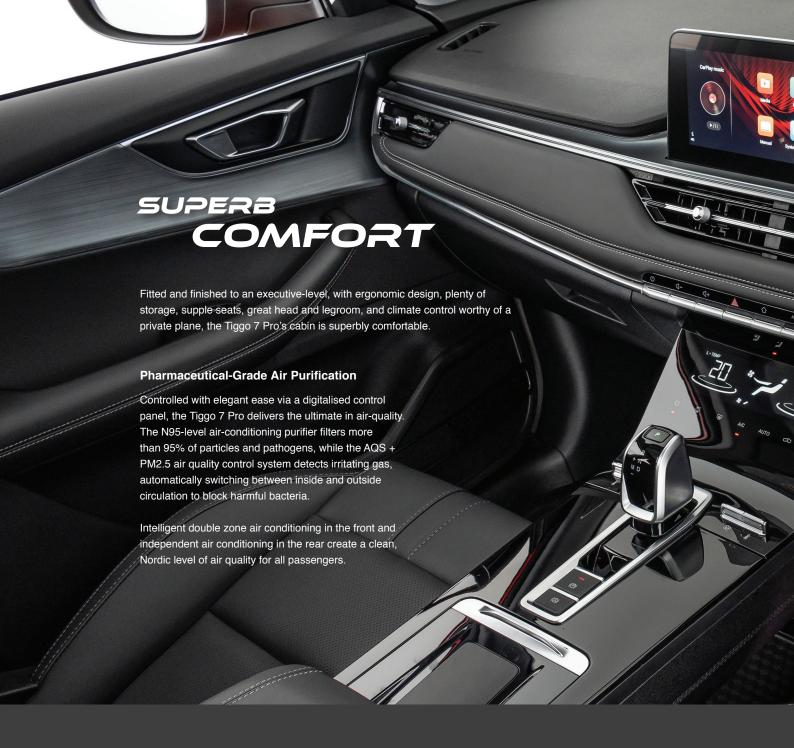

te to guide you to your car in dark environments.





## **Omnidirectional Airbags**

The Tiggo 7 Pro is equipped with Guard-Ring Airbags, providing comprehensive protection in the event of a collision. These include front driver and passenger and front side airbags, and for the Executive model, additional airbags that shield the interior of the cabin.



#### **Heated Exterior Mirrors**

Electronically controllable, the Tiggo 7 Pro's exterior mirrors are also heated – so they're always clear even in frosty weather. It's just another little extra that makes driving the Tiggo 7 Pro a real pleasure.



### 10-Spoke 18-inch Alloy Wheels

Made from super quality aluminium, 10-spoke alloy wheels add to the Tiggo 7 Pro's athletic feel. There's a full spare too, so say goodbye to that biscuit.





## **Multi Colour Ambient Light**

Why settle for what the day or night brings when you can choose your own light? The Tiggo 7 Pro comes with seven colour themes for the interior ambient lighting, easily varying with the rhythm of your favourite music.



## 5 Luxury Seats

Supple synthetic leather seats cushion you and your passengers for even the longest road trips. The driver and front passenger seats are heavily bolstered for a snug fit and extended for added leg support, with electronic seat adjustment making it a delight to find the proper driving position. The second-row bench seats are also generously padded to leave your passengers feeling cosy and comfortable.





## **Electronic Gearshift and Intelligent Driving Modes**

The Tiggo 7 Pro's high-tech electronic gearshift is u