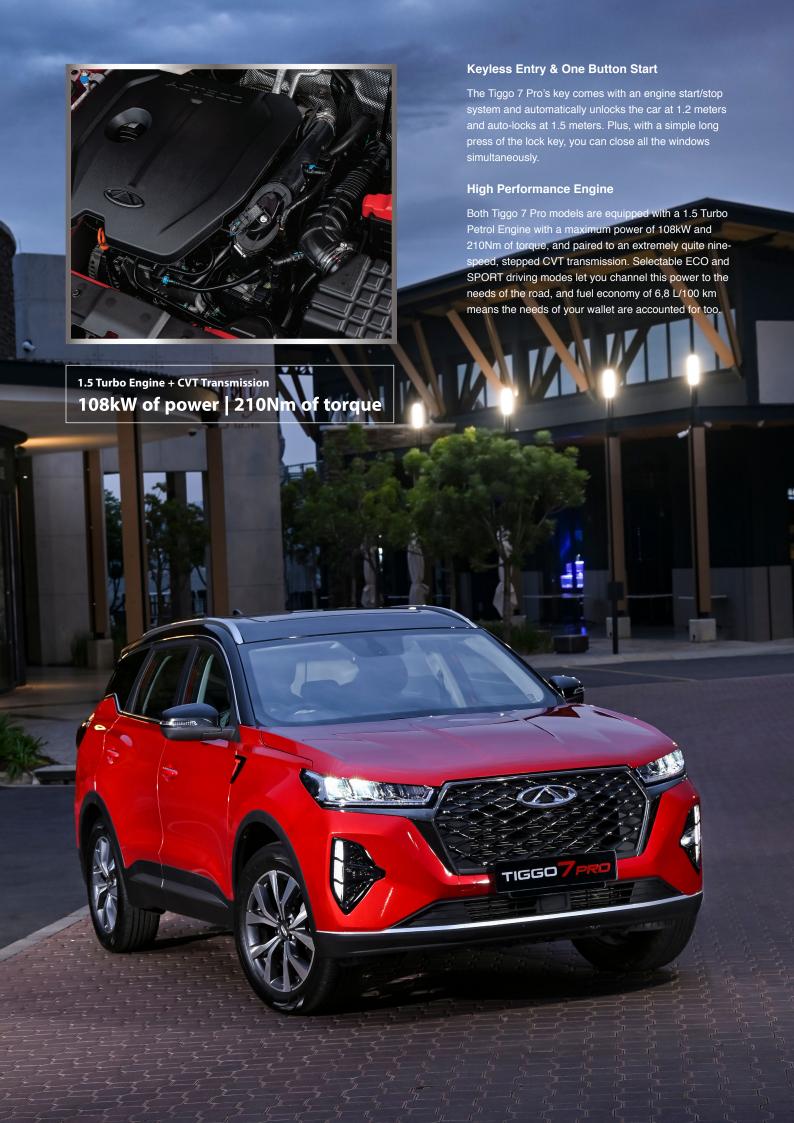

| Engine                                                                                                   | 1.5 Turbo 16 valve                                        |               |
|----------------------------------------------------------------------------------------------------------|-----------------------------------------------------------|---------------|
| Maximum Power (kW ) Maximum Torque (Nm) GRADE Transmission                                               | 108kw@5500rpm<br>210nm@1750-4500rpm<br>DISTINCTIVE<br>CVT | 108kw@5500rpm |
| Emissions Control                                                                                        | EURO 5+                                                   | EURO 5+       |
| SAFETY                                                                                                   |                                                           |               |
| Factory Fitted Immobiliser & Alarm 2 Front & 2 Front Side Airbags (4)                                    | •                                                         | •<br>X        |
| 2 Front, 2 Front Side & 2 Curtain Airbags (6)<br>Rear Doors (2) Mechanical Child Safety Locks            | X                                                         | •             |
| Second row ISOFIX seat Tethers                                                                           | •                                                         | •             |
| Central Locking Rear Park Distance Control sensors                                                       | •                                                         | •             |
| Rear View (reverse) Camera Speed Limit Reminder (with Speed Setting function on Executive)               | •                                                         | •             |
| TPMS (Tyre Pressure Monitoring System) ABS (Antilock Braking System)                                     | :                                                         | •             |
| EBD (Electronic Brakeforce Distribution)                                                                 |                                                           | •             |
| BAS (Brake Assist System) ESP (Electronic Stability Program)                                             | •                                                         | •             |
| HAC (Hill Start Assist) HDC (Hill Decent Control)                                                        | •                                                         | •             |
| BSD (Blind Spot Detection) DOW (Door Open Warning)                                                       | •                                                         | •             |
| RTA (Rear Traffic Alert)                                                                                 |                                                           | •             |
| LDW (Lane Departure Warning) FCW (Front Collision Warning)                                               | X<br>X                                                    | •             |
| AEB (Automatic Emergency Braking) RVM (360 degree Allround View Monitor)                                 | X<br>X                                                    | •             |
| Door Ajar Warning Keyless Entry (Remote Start / Stop)                                                    | •                                                         | •             |
| Remote Carlock & Window Close                                                                            | •                                                         | •             |
| STEERING                                                                                                 |                                                           |               |
| Speed Sensitive Electric Power Steering Driving Modes (Eco, Sports)                                      | :                                                         | :             |
| Dynamic Adjustable Steering Modes (Eco, Sport)                                                           | •                                                         | •             |
| Cruise Control (Adaptive on Executive)                                                                   | •                                                         | •             |
| EXTERIOR Electrically Adjustable Exterior Mirrors with Integrated Indicators                             | •                                                         |               |
| Electrically Foldable & Heated Exterior Mirrors Powered Panoramic Sunroof                                | •<br>X                                                    | •             |
| Automatic Lighting (activation)                                                                          | •                                                         | •             |
| LED Headlights (with levelling) and Tailights LED Daytime Running Lights and Fog Lights (front and rear) | •                                                         | •             |
| LED Centre high mounted Brakelight Follow-me-home Headlight function                                     | •                                                         | •             |
| Intelligent front fog lamps (wide angle front illumination) Illuminated Threshhold Sills                 | •                                                         | :             |
| Roof Rails                                                                                               | •                                                         | •             |
| Privacy Glass<br>Tailgate Spoiler                                                                        | •                                                         | •             |
| INTERIOR                                                                                                 |                                                           |               |
| Full length Slush Moulded Dash                                                                           | •                                                         | •             |
| Multicolour Ambient Lighting First and Second row reading lighting                                       | •<br>X                                                    | •             |
| Synthetic Leather covered Steering Wheel All Black Interior colour coding                                | •                                                         | •             |
| 7 inch LCD Digital Instrumentation 8 inch Central Consol Touch Ventilation Control                       | :                                                         |               |
| Dual Zone Electronic Climate Control (with 2nd row A/C Ducting)                                          |                                                           | •             |
| Centre Stashbox Cooling N95 Air Purification system                                                      | •                                                         | •             |
| Front dual (2) USB ports<br>Second Row single (1) USB port                                               | •                                                         | •             |
| Electric Windows allround (1 touch up/down) Driver and Passenger Sunvisors with vanity mirrors           | •                                                         | •             |
| Driver and Passenger Sunvisors with vanity mirrors and Illumination                                      | X                                                         | •             |
| Sunglass Holder Trunk (boot) Lighting and retractable Cargo Cover                                        | •                                                         | •             |
| SEATING                                                                                                  |                                                           |               |
| Driver's Seat 6 way Electrical adjustment Passenger Seat 4 way Electrical adjustment                     | •<br>X                                                    | •             |
| Passenger Seat 4 way Manual adjustment                                                                   | •                                                         | X             |
| Second row 60 / 40 Split Seating Second row Triple adjustable Headrests                                  | :                                                         | •             |
| Synthetic Leather covered Seats (ALL)                                                                    | •                                                         | •             |
| INFOTAINMENT                                                                                             |                                                           |               |
| Bluetooth Handsfree<br>10.25 Inch Floating Touch screen Multimedia Display                               | •                                                         | •             |
| Intelligent Voice Control Apple CarPlay/Android Auto                                                     | :                                                         | •             |
| 6 Speakers Sony Sound System<br>Wireless Charging                                                        | •                                                         | •             |
|                                                                                                          | <br> arranty: 5 Vear / 150 000                            | V             |