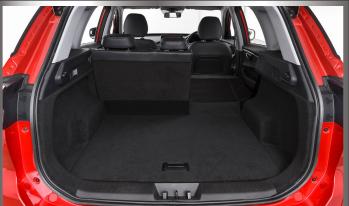

## A Boot Built for Bigger

The flexible boot space is made for changing needs. With back seats down, the boot space is a generous 1500L, and even with these rear seats raised for the maximum five-person occupancy, the boot space is still 475L.