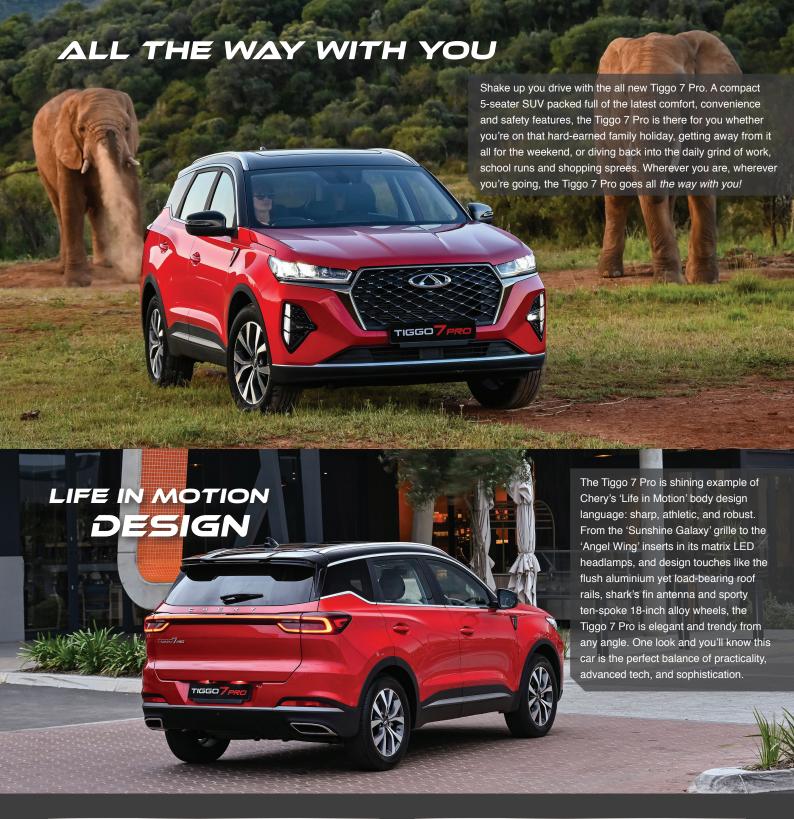

## **Electronic Gearshift and Intelligent Driving Modes**

The Tiggo 7 Pro's high-tech electronic gearshift is unaffected by terrain when parking, making parking precise and effortless. The Tiggo 7 Pro shifts between different driving modes according to the road conditions you face, saving you fuel and enhancing your drive. It will also memorize the driving mode you last so you're already in Eco or Sports mode when you get back into your car.

## A Boot Built for Bigger

The flexible boot space is made for changing needs. With back seats down, the boot space is a generous 1500L, and even with these rear seats raised for the maximum five-person occupancy, the boot space is still 475L.