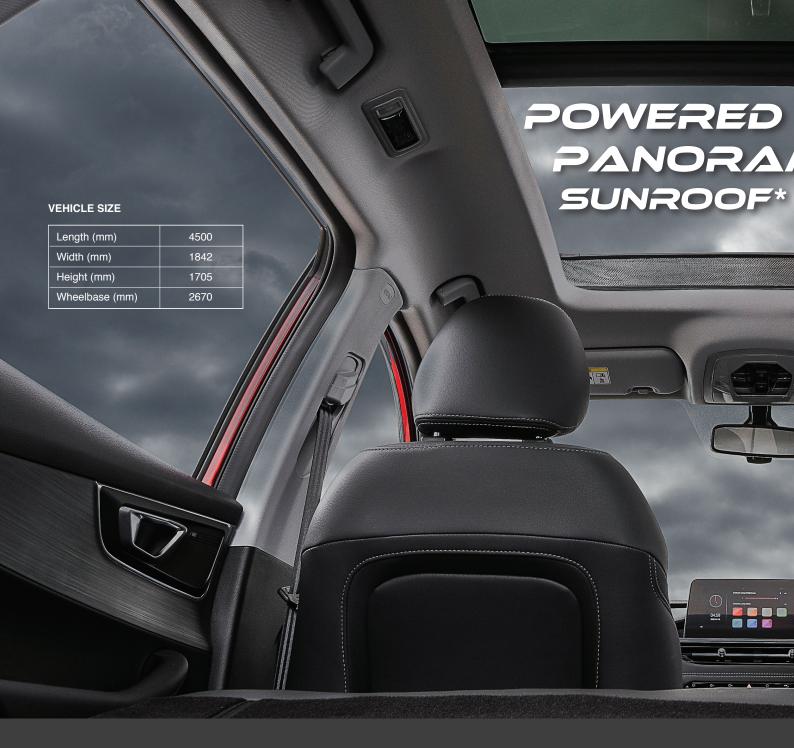

#### **Powered Panoramic Sunroof\***

With a 1.13m<sup>2</sup> skylight, the Tiggo 7 Pro lets passengers take in a full view of the sky, the stars and any skyscrapers you drive past. The One-touch ON/OFF/Warped sunroof includes an anti-pinch function to protect occupants from injury. \*Executive model only.