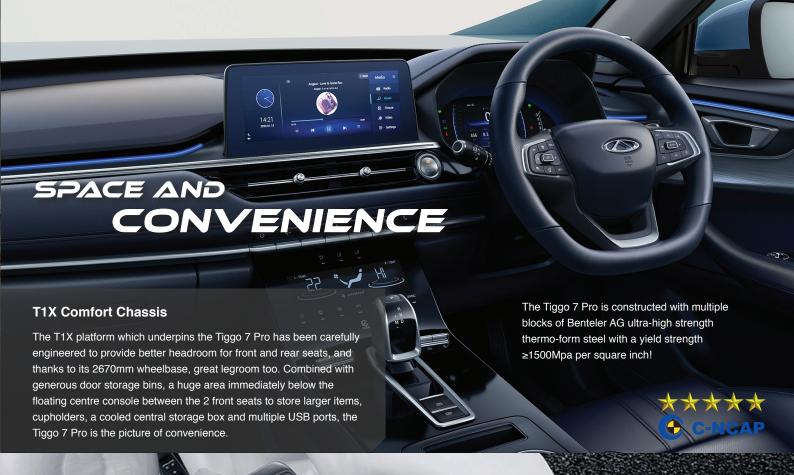

#### **Integrated Screens for a Seamless Sense of Control**

The Tiggo 7 Pro features three high-end screens: a 12.3-inch digital instrument cluster, an 8-inch touchscreen climate control interface and 10.25-inch touchscreen infotainment system with Apple CarPlay, Android Auto and voice activation. This tri-screen linkage of mobile phone, LCD instrument panel and HD touch screen makes for a smoother, more user-friendly, and safer driving experience.