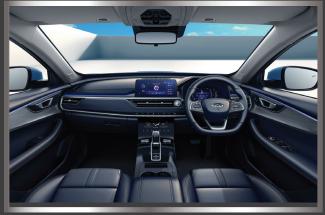

#### **Integrated Screens for a Seamless Sense of Control**

The Tiggo 7 Pro features three high-end screens: a 12.3-inch digital instrument cluster, an 8-inch touchscreen climate control interface and 10.25-inch touchscreen infotainment system with Apple CarPlay, Android Auto and voice activation. This tri-screen linkage of mobile phone, LCD instrument panel and HD touch screen makes for a smoother, more user-friendly, and safer driving experience.

### **Multi-Function Steering Wheel**

With four adjustment settings and wrapped in soft-touch synthetic leather, the Tiggo 7 Pro's steering wheel perfectly balances form and function. The A/V system and entertainment, colour screens, Bluetooth phone, and cruise control are all at your fingertips.